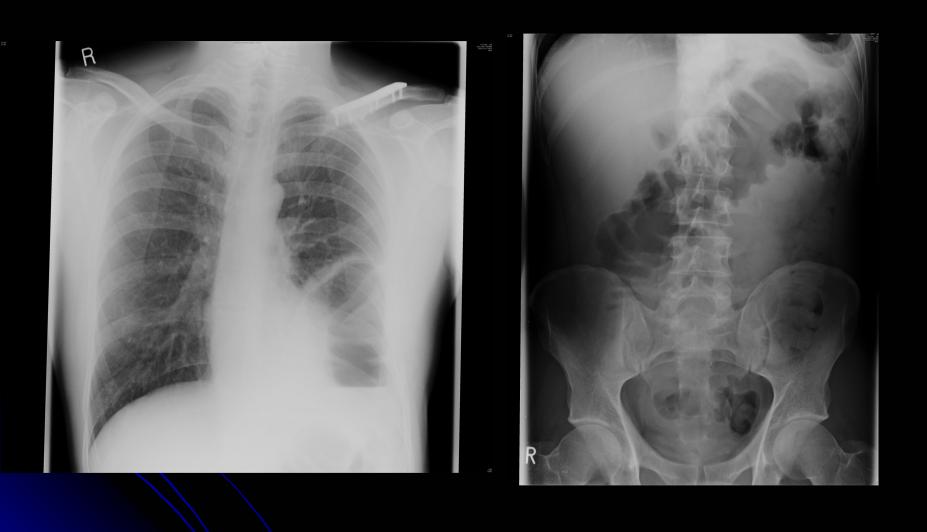

#### CASE HISTORY:

Anaemia. Investigation: abnormality at ileocaecal valve on colonoscopy. Capsule enteroscopy revealed? angiodysplasia. Operation findings -?Crohn's. Three strictures identified in terminal ileum. Ileocaecal resection.