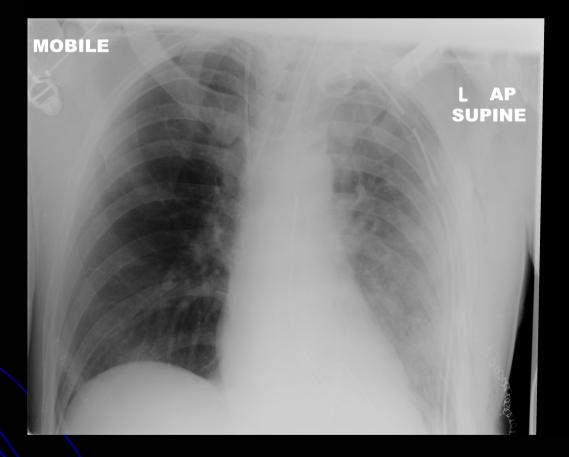

# Case Summery

- A 33 Y, Male
- Very Fit & Healthy
- Practice Water Sports, Jogging, Football
- Got Admitted to NNUH in 3 different occasions:
  - Once Elective &
  - Twice for emergency Reasons