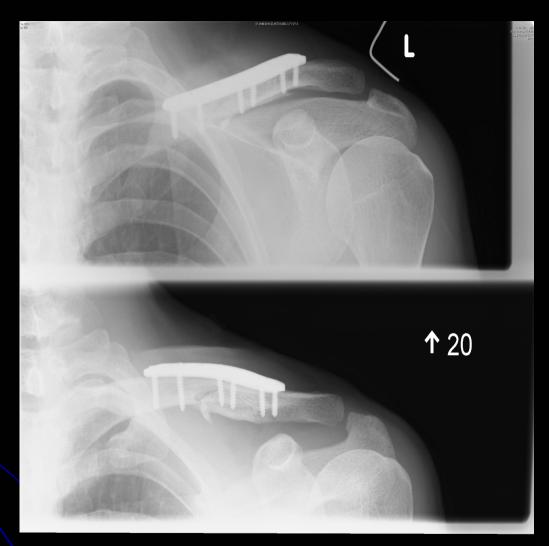

#### **MACROSCOPIC:**

Ileocaecal resection the ileum of which measures 21 cm and the included colon of which measures 6 cm in length. The serosal surface of the ileum shows focal fat wrapping. On opening the ileum three strictures are seen; the most prominent 2 cm from the ileal resection margin. The second stricture is located 4 cm distal to the first area, and the third stricture is located 3 cm distal to the second area.

A = the most proximal stricture including part of the proximal resection margin. B = area between first and second stricture. C = second stricture. D = area between  $2^{nd}$  and  $3^{rd}$  stricture. E & F = 3rd stricture. G = appendix. H = caecum. I & J = mesenteric nodes. CP/SJD

#### MICROSCOPY:

The areas of ileal stricture show acute ulceration with associated acute and chronic transmural inflammation with submucosal, intramuscular and subserosal granulomatous inflammation and insipient fissuring type ulceration (E). No dysplasia or malignancy is seen. There is distorted but probable serosal granulomatous inflammation at the ileal surgical margin (A) along with focally active mucosal inflammation at this level also. Serosal granulomas are also seen on the surface of the sampled unstrictured bowel (B) The sampled large bowel shows submucosal lymphoid aggregates with loose granulomas within them. However, no acute ulceration is seen.