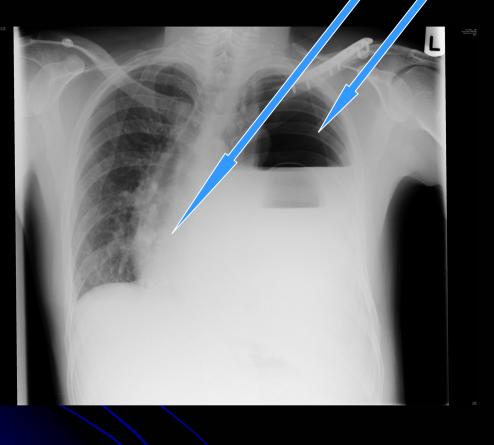

#### CASE HISTORY:

Anaemia. Investigation: abnormality at ileocaecal valve on colonoscopy. Capsule enteroscopy revealed? angiodysplasia. Operation findings -?Crohn's. Three strictures identified in terminal ileum. Ileocaecal resection.