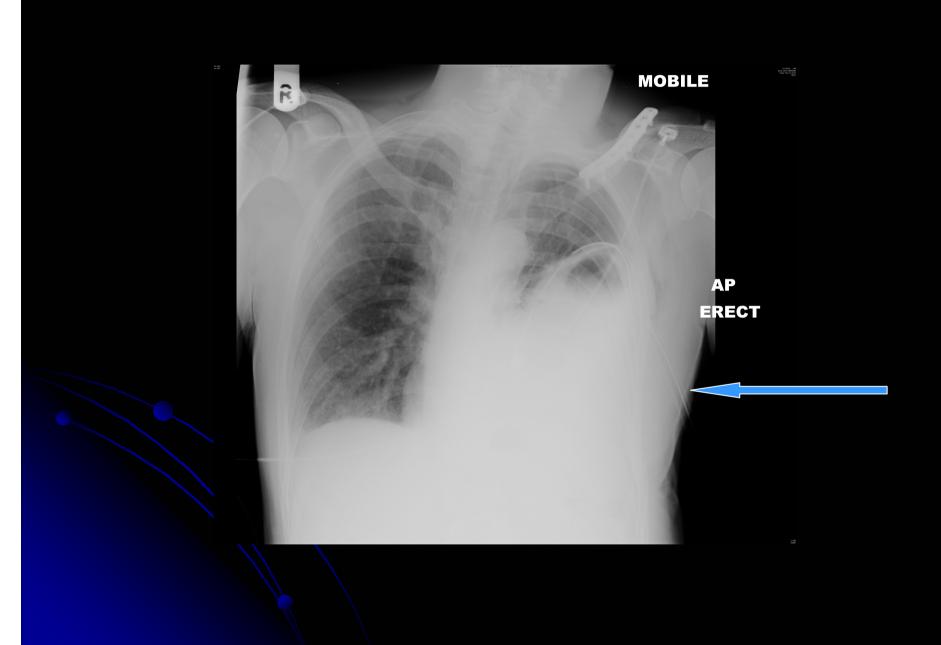

# Case Summery

- A 33 Y, Male
- Very Fit & Healthy
- Practice Water Sports, Jogging, Football
- Got Admitted to NNUH in 3 different occasions:
  - Once Elective &
  - Twice for emergency Reasons