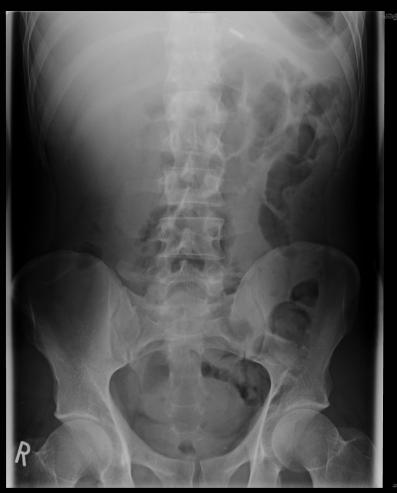

| hard hard of the second                                                                                                                  |





|             | ortanissia: Lt Pl. effusia                |
|-------------|-------------------------------------------|
|             | Very diffruit but the x-ray on prenion    |
|             | Friday.                                   |
|             | of Chest While board Steating in Sea last |
| Ga          | ing back in history: had a traumato side  |
|             | Jaydro-prumulhus.                         |
|             | very distressed early muis can be care!   |
|             | cleared and Sent home                     |
|             | Admitted 2 days, 21 5mall bowl obstruct   |
| On-         | Sall Sung. Res: A Merson                  |
|             | Please time and start all entries         |
| DATE & TIME | CLINICAL NOTES                            |
|             |